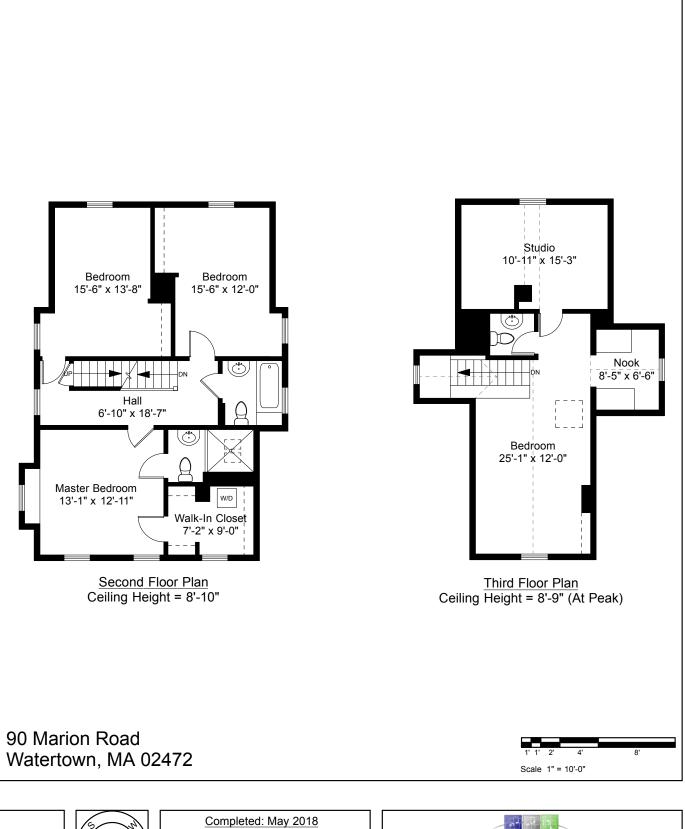

2

90 Marion Road Watertown, MA 02472

Completed: May 2018

<u>Note:</u> Dimensions are not guaranteed and are provided for informational purposes only. Individual room dimensions are not used to calculate overall square footage.