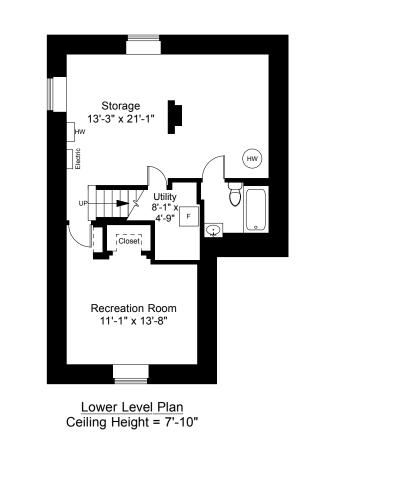

Completed: May 2018

<u>Note:</u> Dimensions are not guaranteed and are provided for informational purposes only. Individual room dimensions are not used to calculate overall square footage.





<u>Note:</u> Dimensions are not guaranteed and are provided for informational purposes only. Individual room dimensions are not used to calculate overall square footage.

2





90 Marion Road Watertown, MA 02472





Completed: May 2018

<u>Note:</u> Dimensions are not guaranteed and are provided for informational purposes only. Individual room dimensions are not used to calculate overall square footage.



3